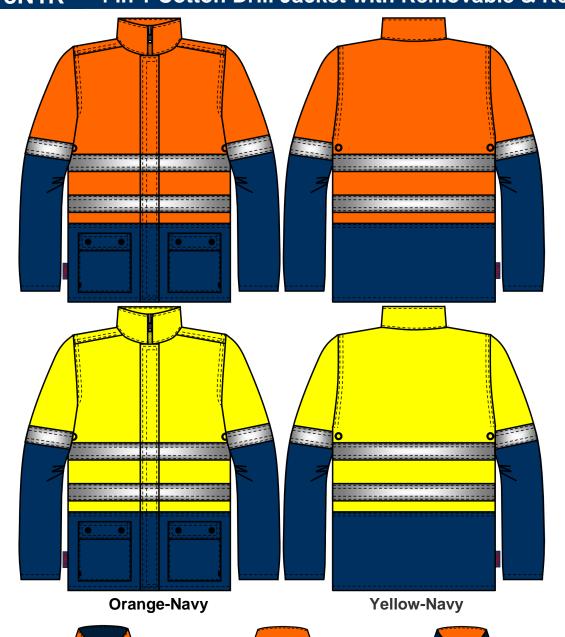

# RM73N1R 4 in 1 Cotton Drill Jacket with Removable & Reversible Vest with Reflective Tape

#### Colour

Orange-Navy Yellow-Navy

Tape Configuration Reflective Tape 50mm

Two Hoops on Body One Hoop on Either Side Sleeve Arms